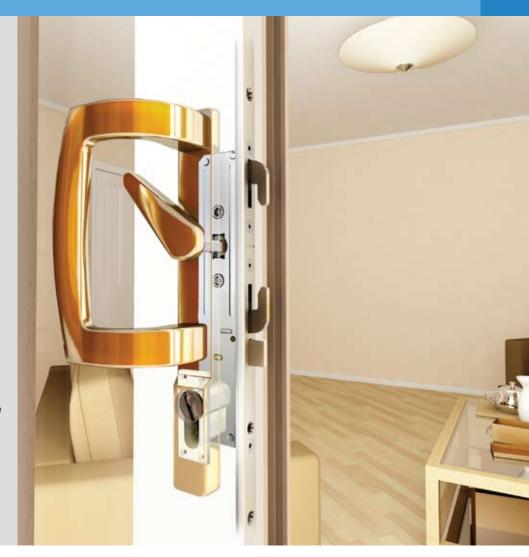

#### No Compromise - Superior Security

Sliders Ultimate patio doors represent the highest level of security available for in-line patio doors and have been designed to meet the exacting requirements of the Police's 'Secured by Design' initiative.

Every Ultimate patio door features a new six point lock with pincer-action hooks, Yale anti-bumping cylinder, an improved security handle and a set of interlock protectors and spring bolts that combine to make the most secure patio door you can buy.

### Key features include:

- An exclusive six-point pincer action lock
- A unique security handle
- Patented interlock protectors
- Yale anti-bump cylinder

Secured by Design

Official Police Security Initiative