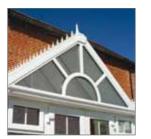

Striking and distinctive – A classical, period extension to your home

Inspired by Victorian design and architecture, complete with ornate cresting and finials, it's easy to see why the Victorian is one of the most popular styles of conservatory.

Thanks to its impressive versatility, the Victorian will complement most types of property, adding extra light, air and grandeur to your home. Available in 3 and 5 faceted versions, it is readily adapted to fit into whatever space is available – from a large garden to a small patio area.