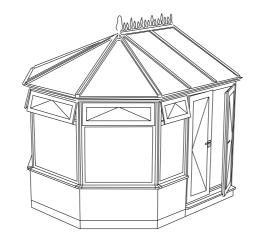

Striking and distinctive – A classical, period extension to your home

Inspired by Victorian design and architecture, complete with ornate cresting and finials, it's easy to see why the Victorian is one of the most popular styles of conservatory.

Thanks to its impressive versatility, the Victorian will complement most types of property, adding extra light, air and grandeur to your home. Available in 3 and 5 faceted versions, it is readily adapted to fit into whatever space is available – from a large garden to a small patio area.