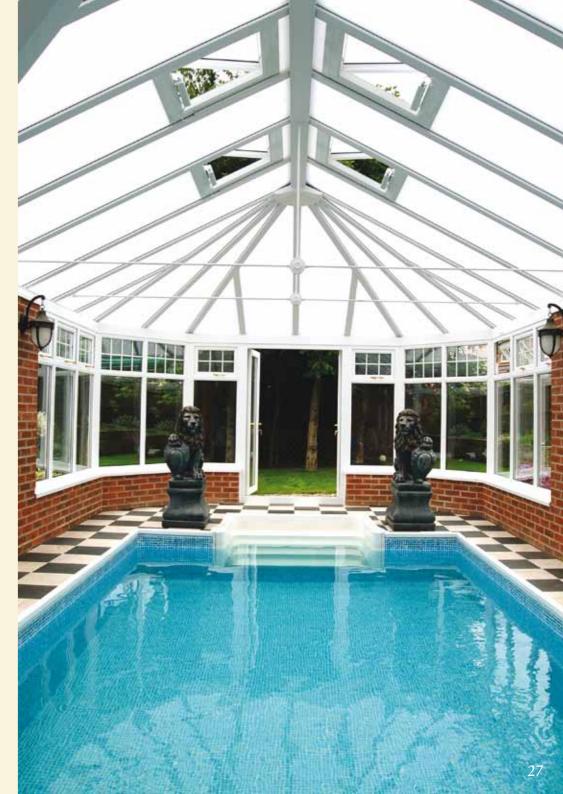

# Specials/Lantern The ultimate aesthetic appeal

Lantern roofs consist of a roof in two tiers. The different levels are separated by a row of small windows adding a feeling of height and presence to the overall structure. The use of glass rather than polycarbonate also increases light levels and gives you an uninterrupted view of the sky above.

If you are looking to increase the sense of interior space within your conservatory and you want to create a majestic visual appeal - a Lantern roof will give you the perfect finishing touch.