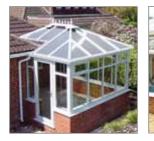

### Gable-ended

### Proud and imposing – Generate light and space the stately way

Reminiscent of the grand orangeries of days gone by, few styles capture the proud architectural heritage of a conservatory quite like the Gable. It's stately presence works well in both old and new properties and, like the Edwardian, maximises the use of space to create an eye catching design from any angle.

The Gable conservatory enjoys imposing front elevations with the windows extending up to the apex of the roof. The additional light this brings will make your conservatory bright and airy and maximise the feeling of space inside.