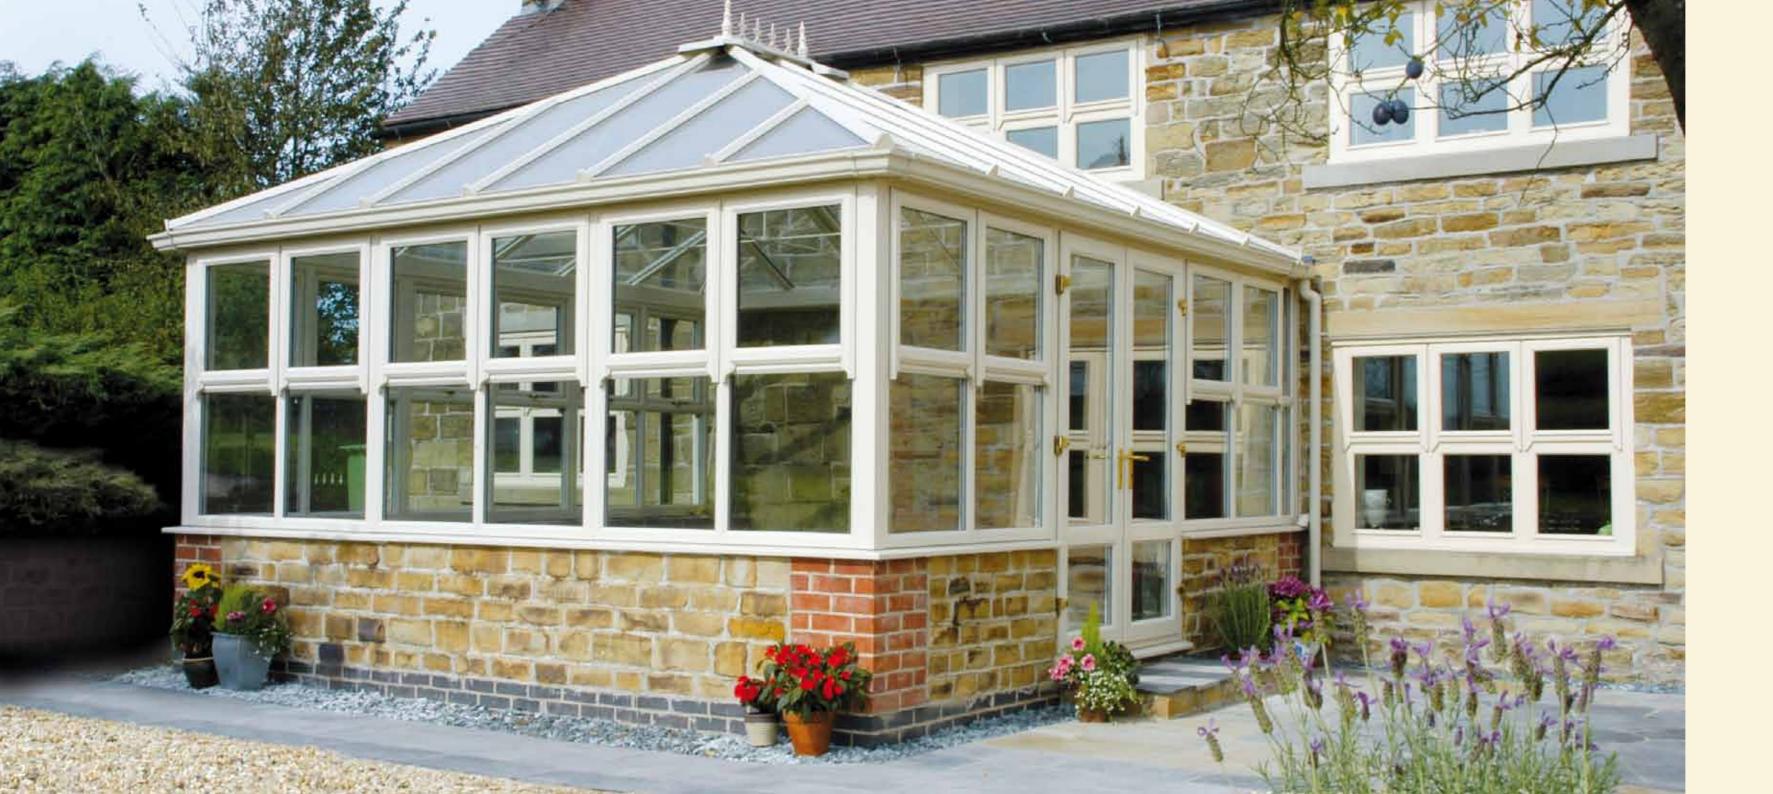

### The Edwardian

### Classic, clean-lines and maximum space

The Edwardian style allows you to maximise your enjoyment and usage of the extra space created. Its square, flat fronted projection offers a clean-cut elegance and dignified simplicity that blends easily into the character of your home. Representing a perfect union of form and function, Edwardian conservatories offer the ideal way to extend your home in style.