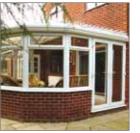

### Classic, clean-lines and maximum space

The Edwardian style allows you to maximise your enjoyment and usage of the extra space created. Its square, flat fronted projection offers a clean-cut elegance and dignified simplicity that blends easily into the character of your home. Representing a perfect union of form and function, Edwardian conservatories offer the ideal way to extend your home in style.