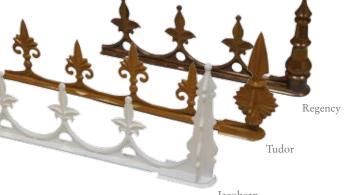

Crestings & finials

A range of different styles and designs are available to give a distinct individual look. Indicative of the commitment to quality behind all of our systems, these are available in either durable aluminium or hard wearing PVC-u and designed to last for decades to come.