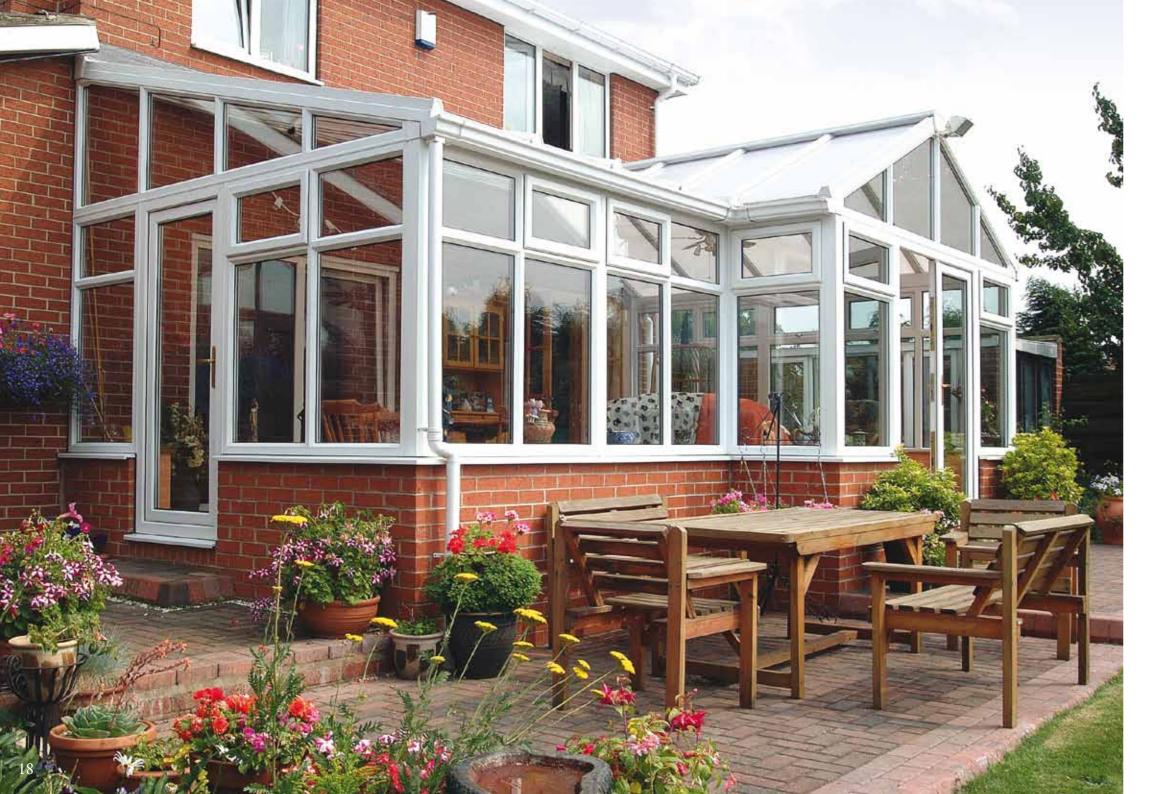

# P-shaped Combine two styles for more space and greater flexibility

Combination and P-shaped conservatories offer you more space and greater levels of flexibility by combining two styles - such as the Edwardian and the Lean-to - or by adapting an existing style so that it can be used in the shape of a 'P'.

The P-shape conservatory creates a multifunctional space with two distinctive areas which can be used however you desire. For instance, you might choose to use one area for dining and the other for relaxing, the choice and the flexibility is yours. In addition to the "P" shape, combination conservatories can also be used to create "T" and "B" shapes, giving you the greatest freedom to create the space you've dreamt of.