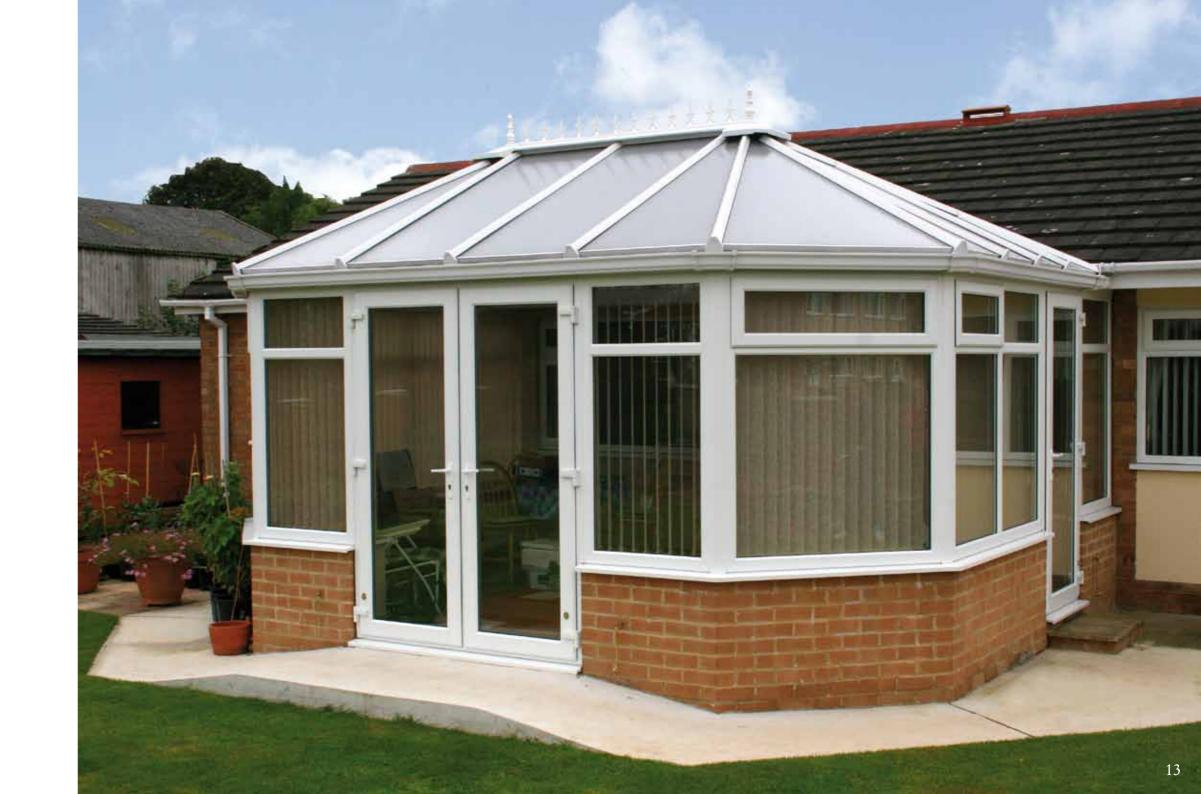

Striking and distinctive – A classical, period extension to your home

Inspired by Victorian design and architecture, complete with ornate cresting and finials, it's easy to see why the Victorian is one of the most popular styles of conservatory.

Thanks to its impressive versatility, the Victorian will complement most types of property, adding extra light, air and grandeur to your home. Available in 3 and 5 faceted versions, it is readily adapted to fit into whatever space is available – from a large garden to a small patio area.