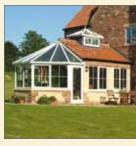

Striking and distinctive – A classical, period extension to your home

Inspired by Victorian design and architecture, complete with ornate cresting and finials, it's easy to see why the Victorian is one of the most popular styles of conservatory.

Thanks to its impressive versatility, the Victorian will complement most types of property, adding extra light, air and grandeur to your home. Available in 3 and 5 faceted versions, it is readily adapted to fit into whatever space is available – from a large garden to a small patio area.