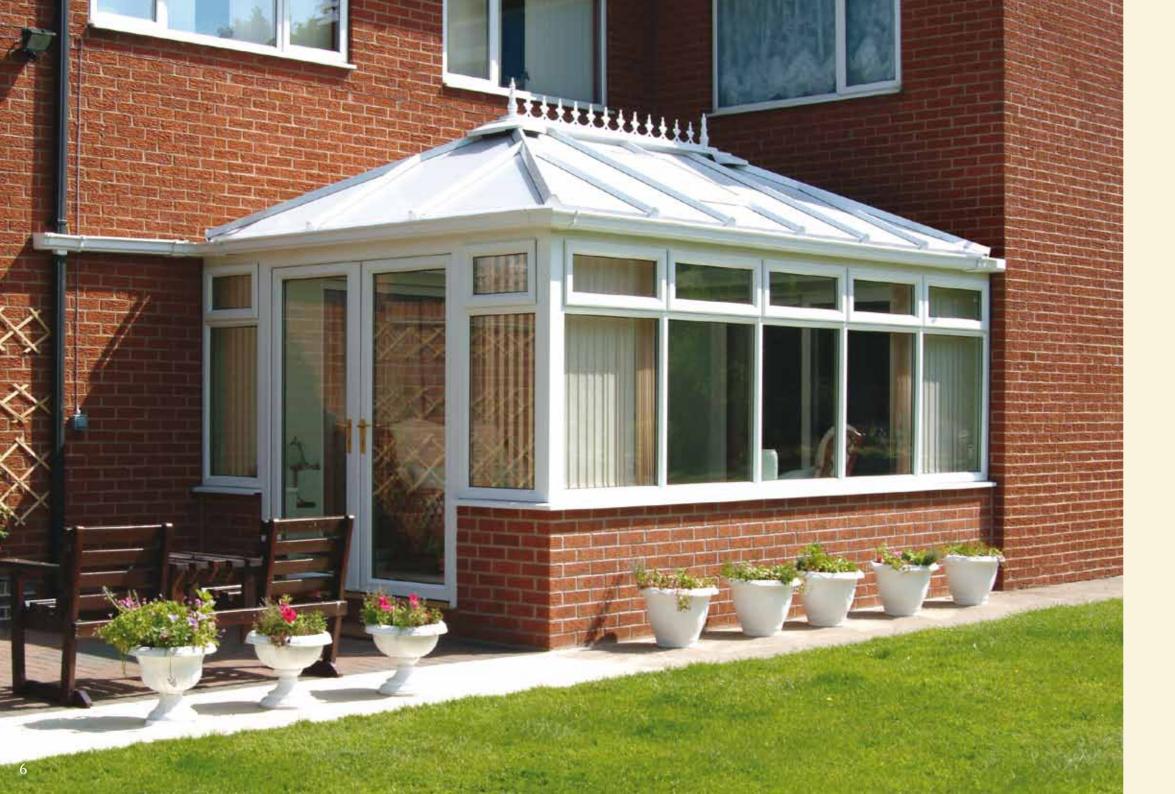

### Proud and imposing – Generate light and space the stately way

Reminiscent of the grand orangeries of days gone by, few styles capture the proud architectural heritage of a conservatory quite like the Gable. It's stately presence works well in both old and new properties and, like the Edwardian, maximises the use of space to create an eye catching design from any angle.

The Gable conservatory enjoys imposing front elevations with the windows extending up to the apex of the roof. The additional light this brings will make your conservatory bright and airy and maximise the feeling of space inside.