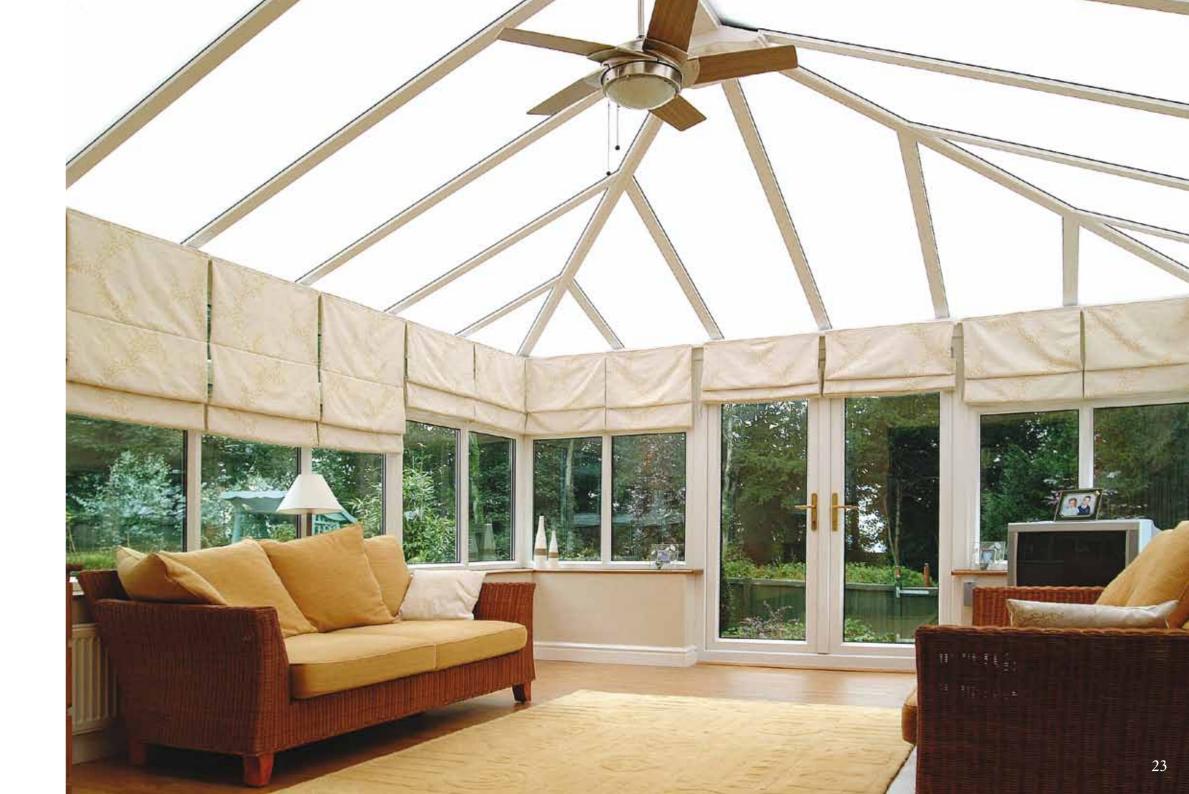

### One room, many uses Conservatories designed around you

A conservatory can offer you the space to relax, entertain or provide the additional room that a young family needs to grow. Designed to fit in with your lifestyle a conservatory can provide the additional space you are looking for without the turmoil and expense of moving house.

Whatever style you choose, conservatories are versatile additions to a home - they transform living spaces and are the ideal way to add the second living room, home office or dining area that you have always promised yourself.

A comfortable lounge area

A refined dining room