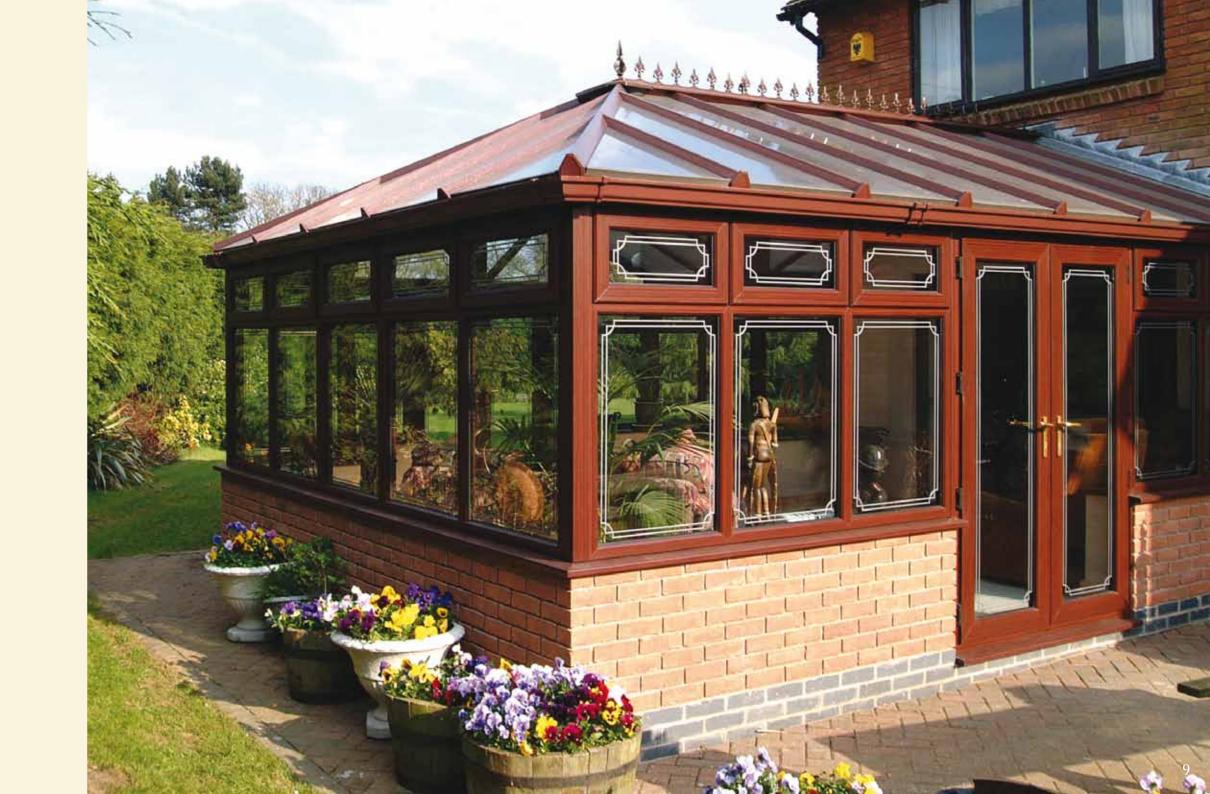

Striking and distinctive – A classical, period extension to your home

Inspired by Victorian design and architecture, complete with ornate cresting and finials, it's easy to see why the Victorian is one of the most popular styles of conservatory.

Thanks to its impressive versatility, the Victorian will complement most types of property, adding extra light, air and grandeur to your home. Available in 3 and 5 faceted versions, it is readily adapted to fit into whatever space is available – from a large garden to a small patio area.