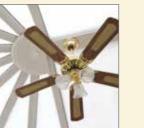

### Ventilation & cooling

Introducing additional ventilation can increase both enjoyment and comfort levels within your conservatory. That's why we offer a selection of both mechanical and electrically operated roof vents in a range of sizes. These have been designed to be both efficient and easy to use while at the same time offering maximum levels of ventilation.

Ceiling fans may also be considered to help circulate the air and complement the look of your conservatory.