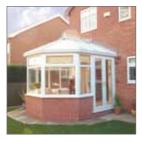

Striking and distinctive – A classical, period extension to your home

Inspired by Victorian design and architecture, complete with ornate cresting and finials, it's easy to see why the Victorian is one of the most popular styles of conservatory.

Thanks to its impressive versatility, the Victorian will complement most types of property, adding extra light, air and grandeur to your home. Available in 3 and 5 faceted versions, it is readily adapted to fit into whatever space is available – from a large garden to a small patio area.