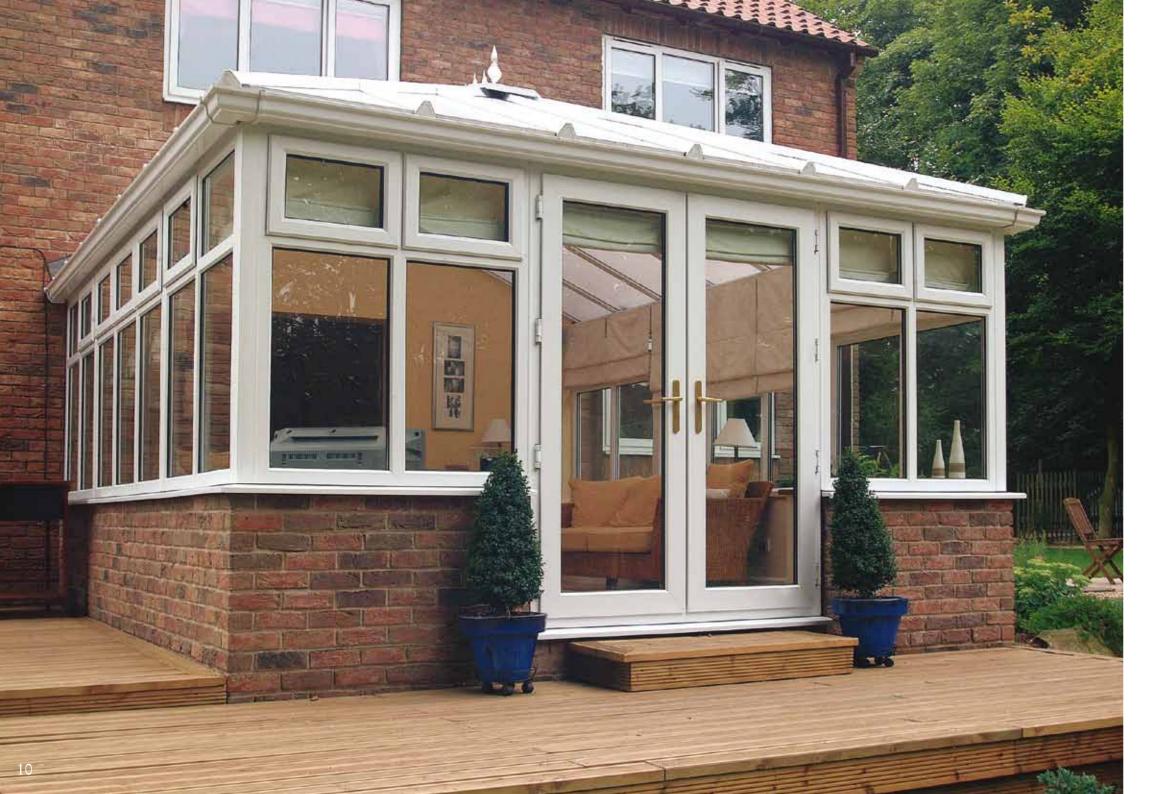

### The simple, affordable way to improve your home

Stylish and cost-effective, the Lean-to conservatory makes the best possible use of your available space, whilst providing a light and airy room for you and your family to enjoy all year round. Contemporary and minimalist, with clean aesthetic lines, the Lean-to creates a luxurious link between your house and garden at an affordable price.

Designed to run across the back of your home, the ends of your Lean-to design can be finished either vertically as gable ends, or be hipped back diagonally from one or both front corners.