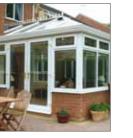

### The simple, affordable way to improve your home

Stylish and cost-effective, the Lean-to conservatory makes the best possible use of your available space, whilst providing a light and airy room for you and your family to enjoy all year round. Contemporary and minimalist, with clean aesthetic lines, the Lean-to creates a luxurious link between your house and garden at an affordable price.

Designed to run across the back of your home, the ends of your Lean-to design can be finished either vertically as gable ends, or be hipped back diagonally from one or both front corners.