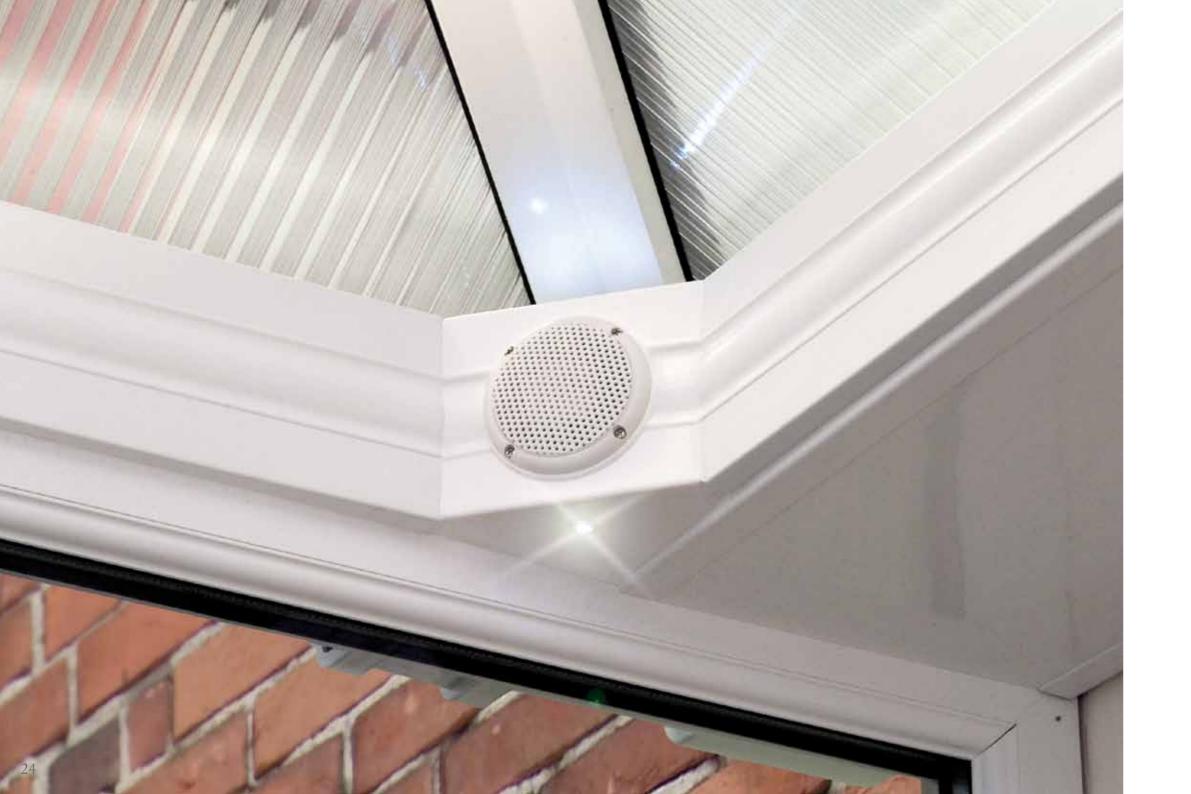

### MOOD integrated audio for sleek and stylish listening

MOOD is a fully integrated conservatory speaker system that enables you to set the right ambience in your conservatory enjoying your favourite sounds without detracting from the visual impact of your new conservatory. The system is incorporated into your conservatory wirelessly, which means you can relax and enjoy your music without any unsightly clutter.