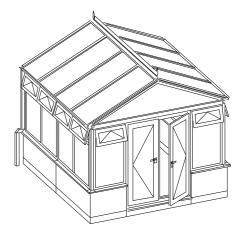

### Gable-ended

### Proud and imposing – Generate light and space the stately way

Reminiscent of the grand orangeries of days gone by, few styles capture the proud architectural heritage of a conservatory quite like the Gable. It's stately presence works well in both old and new properties and, like the Edwardian, maximises the use of space to create an eye catching design from any angle.

The Gable conservatory enjoys imposing front elevations with the windows extending up to the apex of the roof. The additional light this brings will make your conservatory bright and airy and maximise the feeling of space inside.