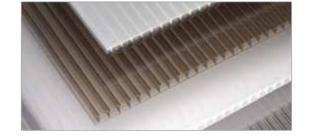

#### Polycarbonate

High-tech modern polycarbonate may also be selected for your conservatory roof. The variety of options and colour finishes available may provide privacy from above or reduce the direct glare and heat of sunlight. Foil inserts are also available to reduce solar gain and are a great way to add character to your conservatory.