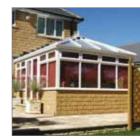

### Proud and imposing – Generate light and space the stately way

Reminiscent of the grand orangeries of days gone by, few styles capture the proud architectural heritage of a conservatory quite like the Gable. It's stately presence works well in both old and new properties and, like the Edwardian, maximises the use of space to create an eye catching design from any angle.

The Gable conservatory enjoys imposing front elevations with the windows extending up to the apex of the roof. The additional light this brings will make your conservatory bright and airy and maximise the feeling of space inside.