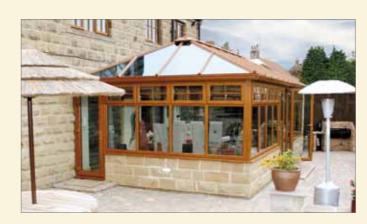

#### Co-ordinated colours

A selection of colour options for your conservatory is available to compliment your home. Choose white for a contemporary finish, or cream, rosewood, mahogany and golden oak woodgrain finishes for a traditional appearance. You can also choose to have a woodgrained exterior with a clean white interior for the best of both worlds.