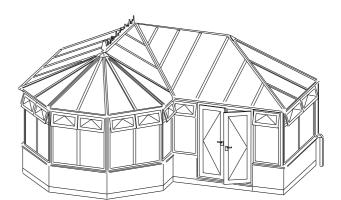

# P-shaped Combine two styles for more space and greater flexibility

Combination and P-shaped conservatories offer you more space and greater levels of flexibility by combining two styles - such as the Edwardian and the Lean-to - or by adapting an existing style so that it can be used in the shape of a 'P'.

The P-shape conservatory creates a multifunctional space with two distinctive areas which can be used however you desire. For instance, you might choose to use one area for dining and the other for relaxing, the choice and the flexibility is yours. In addition to the "P" shape, combination conservatories can also be used to create "T" and "B" shapes, giving you the greatest freedom to create the space you've dreamt of.