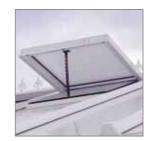

### Ventilation & cooling

Introducing additional ventilation can increase both enjoyment and comfort levels within your conservatory. That's why we offer a selection of both mechanical and electrically operated roof vents in a range of sizes. These have been designed to be both efficient and easy to use while at the same time offering maximum levels of ventilation.