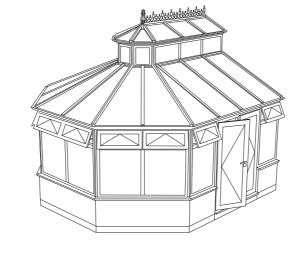

Striking and distinctive – A classical, period extension to your home

Inspired by Victorian design and architecture, complete with ornate cresting and finials, it's easy to see why the Victorian is one of the most popular styles of conservatory.

Thanks to its impressive versatility, the Victorian will complement most types of property, adding extra light, air and grandeur to your home. Available in 3 and 5 faceted versions, it is readily adapted to fit into whatever space is available – from a large garden to a small patio area.