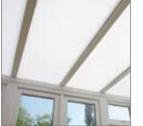

#### Glass

We offer a range of glazing options in a variety of finishes and thickness. Glass can maximise light and noise but may also be specified stained, leaded or with bar inserts. Conservatory roof glass may also be chosen to keep itself clean while also keeping you cool in the heat of summer and warm in the chill of winter.

#### Polycarbonate

High-tech modern polycarbonate may also be selected for your conservatory roof. The variety of options and colour finishes available may provide privacy from above or reduce the direct glare and heat of sunlight. Foil inserts are also available to reduce solar gain and are a great way to add character to your conservatory.

### Rafter top caps

Additionally, highly durable woodgrain and white aluminium top caps provide the ideal solution where temperature fluctuations are more pronounced.