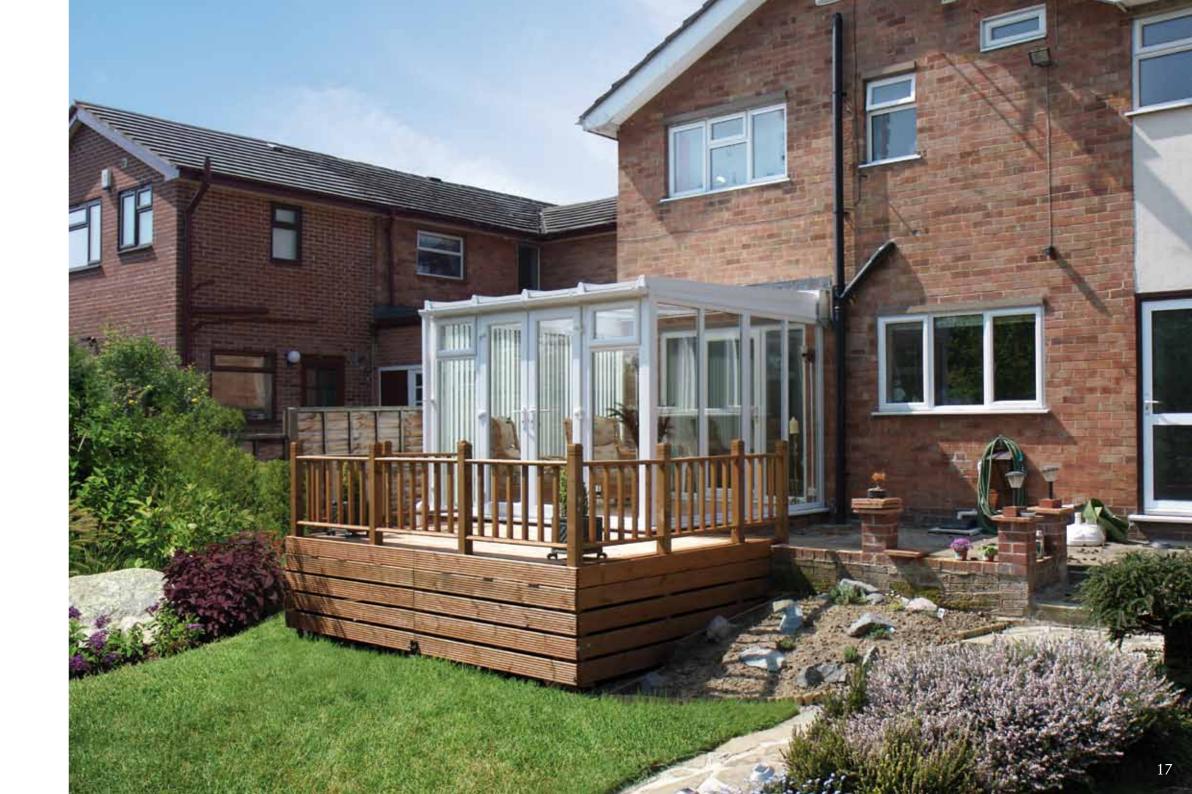

## Lean-to

### The simple, affordable way to improve your home

Stylish and cost-effective, the Lean-to conservatory makes the best possible use of your available space, whilst providing a light and airy room for you and your family to enjoy all year round. Contemporary and minimalist, with clean aesthetic lines, the Lean-to creates a luxurious link between your house and garden at an affordable price.

Designed to run across the back of your home, the ends of your Lean-to design can be finished either vertically as gable ends, or be hipped back diagonally from one or both front corners.