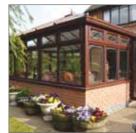

Striking and distinctive – A classical, period extension to your home

Inspired by Victorian design and architecture, complete with ornate cresting and finials, it's easy to see why the Victorian is one of the most popular styles of conservatory.

Thanks to its impressive versatility, the Victorian will complement most types of property, adding extra light, air and grandeur to your home. Available in 3 and 5 faceted versions, it is readily adapted to fit into whatever space is available – from a large garden to a small patio area.