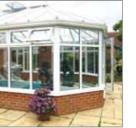

Striking and distinctive – A classical, period extension to your home

Inspired by Victorian design and architecture, complete with ornate cresting and finials, it's easy to see why the Victorian is one of the most popular styles of conservatory.

Thanks to its impressive versatility, the Victorian will complement most types of property, adding extra light, air and grandeur to your home. Available in 3 and 5 faceted versions, it is readily adapted to fit into whatever space is available – from a large garden to a small patio area.