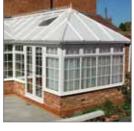

### Gable-ended

### Proud and imposing – Generate light and space the stately way

Reminiscent of the grand orangeries of days gone by, few styles capture the proud architectural heritage of a conservatory quite like the Gable. It's stately presence works well in both old and new properties and, like the Edwardian, maximises the use of space to create an eye catching design from any angle.

The Gable conservatory enjoys imposing front elevations with the windows extending up to the apex of the roof. The additional light this brings will make your conservatory bright and airy and maximise the feeling of space inside.