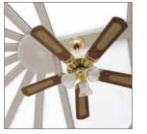

Ceiling fans may also be considered to help circulate the air and complement the look of your conservatory.