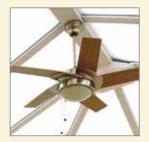

### Ventilation & cooling

Introducing additional ventilation can increase both enjoyment and comfort levels within your conservatory. That's why we offer a selection of both mechanical and electrically operated roof vents in a range of sizes. These have been designed to be both efficient and easy to use while at the same time offering maximum levels of ventilation.

Ceiling fans may also be considered to help circulate the air and complement the look of your conservatory.