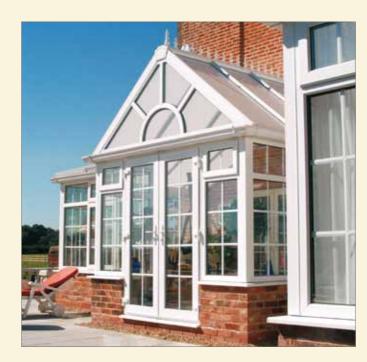

### Gable-ended

### Proud and imposing – Generate light and space the stately way

Reminiscent of the grand orangeries of days gone by, few styles capture the proud architectural heritage of a conservatory quite like the Gable. It's stately presence works well in both old and new properties and, like the Edwardian, maximises the use of space to create an eye catching design from any angle.

The Gable conservatory enjoys imposing front elevations with the windows extending up to the apex of the roof. The additional light this brings will make your conservatory bright and airy and maximise the feeling of space inside.