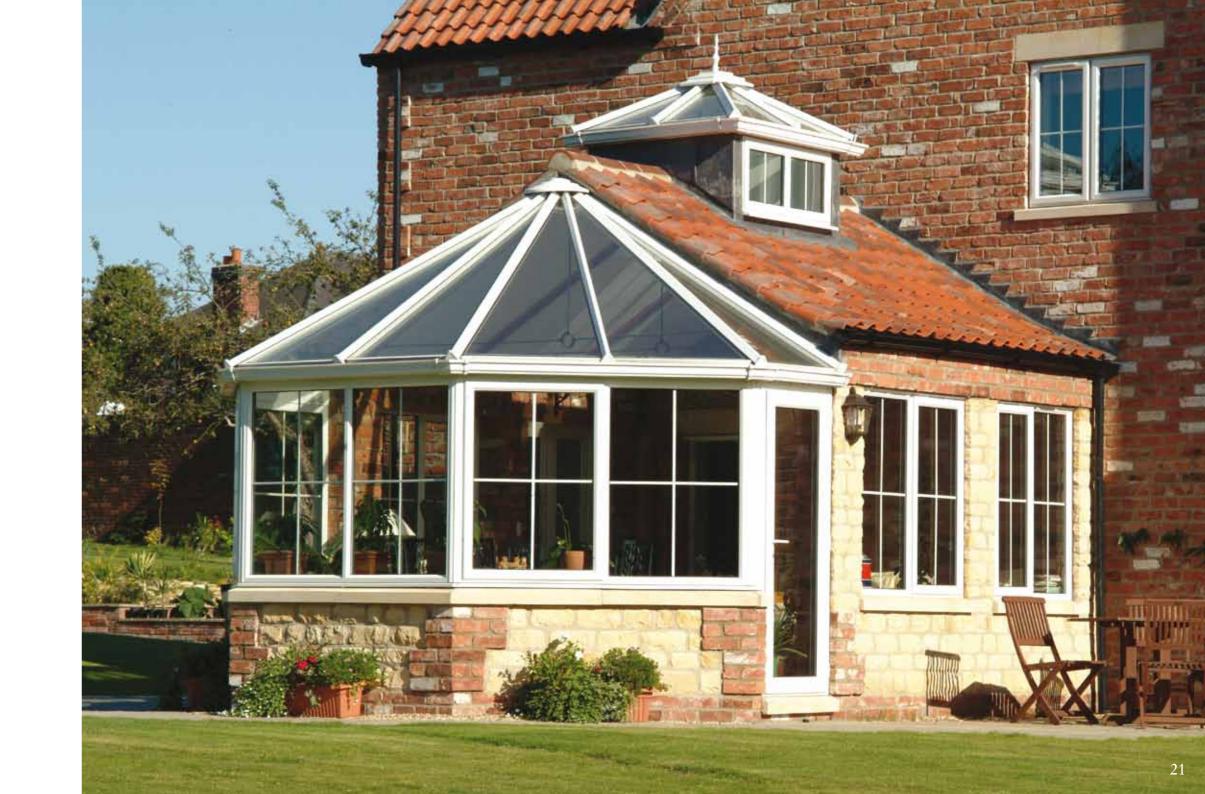

# Specials/Lantern The ultimate aesthetic appeal

Lantern roofs consist of a roof in two tiers. The different levels are separated by a row of small windows adding a feeling of height and presence to the overall structure. The use of glass rather than polycarbonate also increases light levels and gives you an uninterrupted view of the sky above.

If you are looking to increase the sense of interior space within your conservatory and you want to create a majestic visual appeal - a Lantern roof will give you the perfect finishing touch.